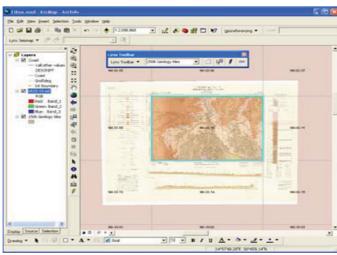

Also supplied with this collection is Lynx's plug-in for ESRI's ArcGIS: RasterLink. This smart image management tool greatly speeds up the loadtime, processing time and refresh rate of ArcMap by only displaying the raster images when needed by the user and not having all 600+ images loaded initially.